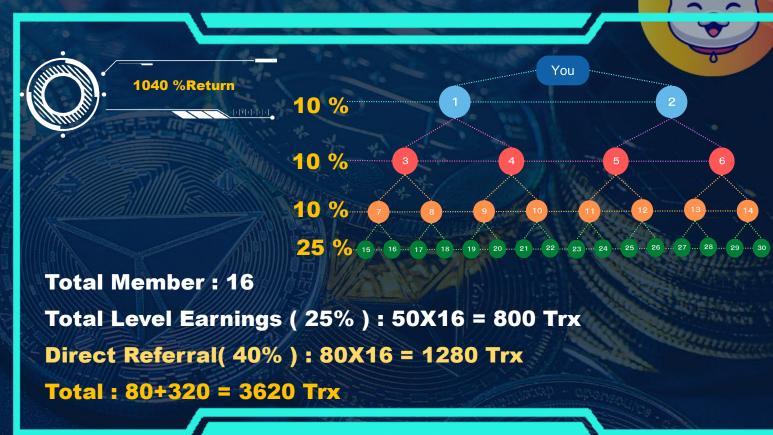

### **HOW LEVEL #04 WILL WORK ?**

### HOKSADE

Level 04: We need 16 Introducers in the Forth Level. From each placements in forth level, you will be automatically receiving 25% (Level Earning) from each placements i.e 50 x16= 800 Trx directly in your Personal Crypto Wallet. Direct Referral: 40% (Receive Additional)

| You        | Level 1 | Level 2 | Level 3 | Level 4  | Total     |
|------------|---------|---------|---------|----------|-----------|
| Investment | Earning | Earning | Earning | Earning  | Earning's |
| 200 Trx    | 200 Тгх | 400 Тгя | 800 Trx | 2080 Trx | 3480Trx   |
|            | [100%]  | [200%]  | [400%]  | [1040%]  | [1740%]   |