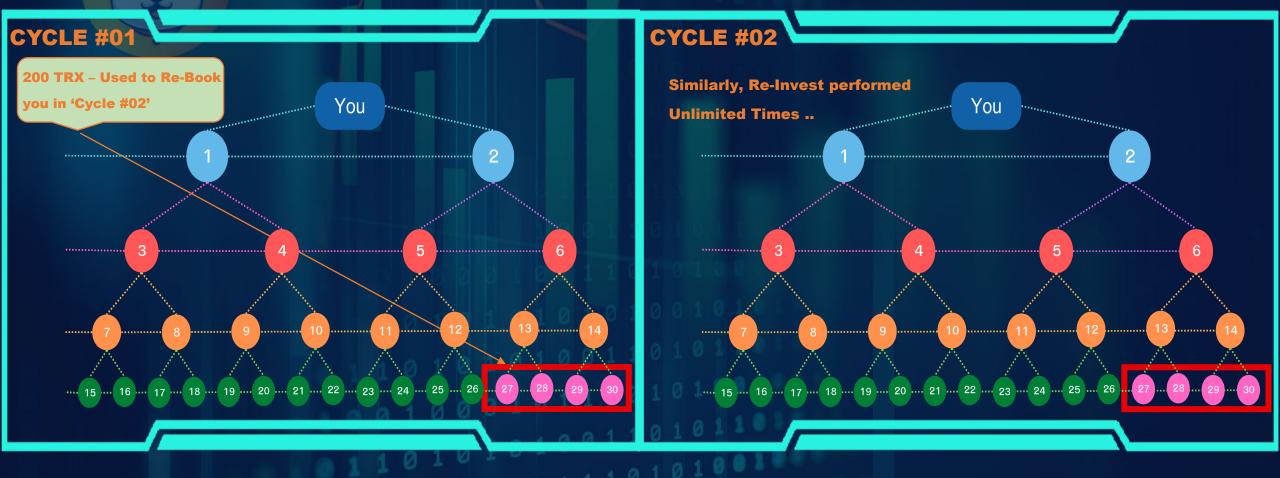

# HOW RE-BOOKING WILL WORK ?

**RE-BOOKING:** On 4th Level - 25% of last four level earnings, will be used for Re-Investment and takes an empty place for you automatically. Once Re-Investment initiated, everything starts in a new matrix. Similarly, in the same way your partners auto Re-Invest their places under you in a new matrix . As soon as your last free place occupied, your new cycle starts earning.)