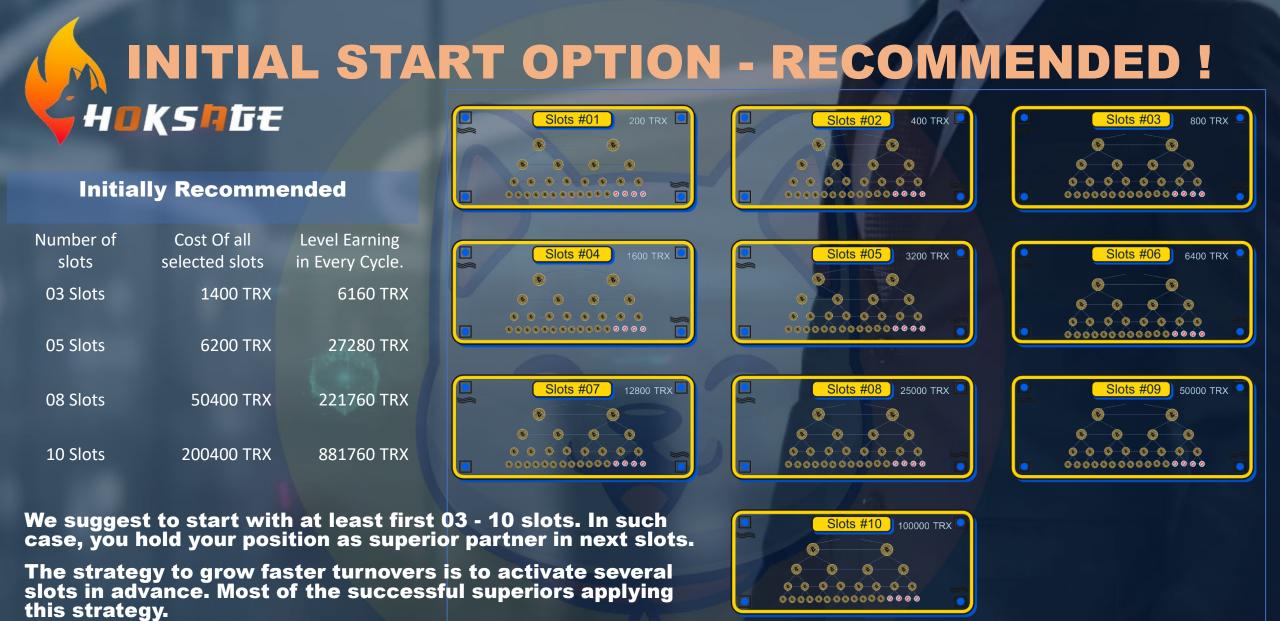

**SLOTS IN HOKSAGE** 

These superiors suggests and their partners do the same. Mostly starts from 05 - 10 slots at once and even from 10 slots or above.