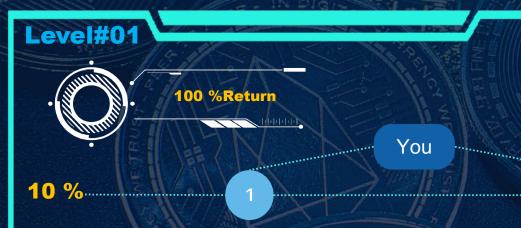

#### HOKSADE

Level 01 : We need 2 Introducers in the first level (2x2 matrix ).

Once you introduce 01st member, you will be automatically receiving 10% i.e 20 Trx directly in your Personal Crypto Wallet instantly.

Total Member : 2 Total Level Earnings ( 10% ) : 20X2 = 40 Trx Direct Referral ( 40% ) : 80X2 = 160 Trx Total : 40+100 = 200 Trx

10 % Investment: 200 Trx Total Member : 1 Total Level Earnings (10%) : 20 Trx Direct Referral (40%) : 80 Trx Total : 20+80 = 100 Trx

Level 01: When you introduce 2nd member, you will be automatically receiving 10% again i.e 20 Trx directly in your Personal Crypto Wallet instantly.