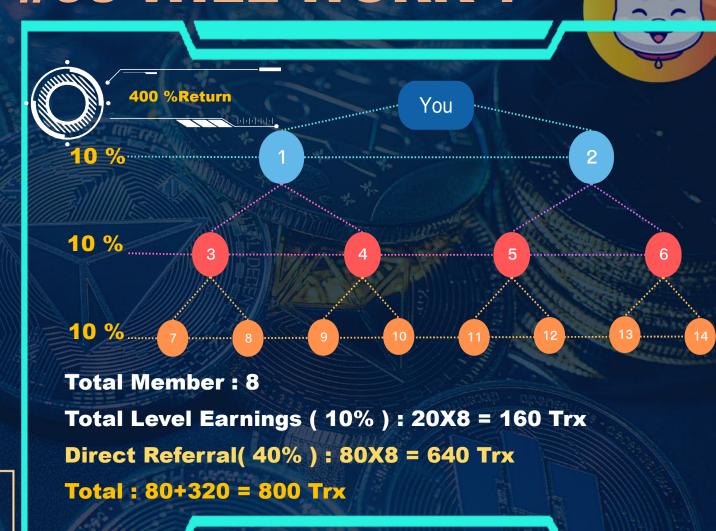

### **HOW LEVEL #03 WILL WORK ?**

### HOKSADE

Level#02 We need 8 Introducers in the third level.

From each placements in third level, you will be automatically receiving 10% from each placements i.e 20 x 8 = 160 Trx directly in your Personal Crypto Wallet.

### Direct Referral: 40% ( Receive Additional )

| You        | Level 1 | Level 2 | Level 3 | Total     |
|------------|---------|---------|---------|-----------|
| Investment | Earning | Earning | Earning | Earning's |
| 200 Trx    | 200 Тгх | 400 Тгх | 800 Тгх | 1400 Тгх  |
|            | [100%]  | [200%]  | [400%]  | [700%]    |